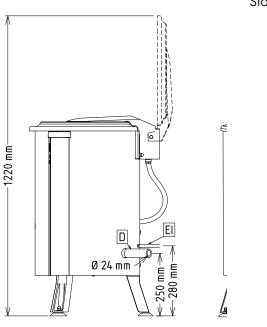

9 units of lettuce

Load per cycle - heavy

vegetables:

460 mm External dimensions, Width: 540 mm External dimensions, Depth: 800 mm External dimensions, Height: Shipping weight: 47 kg

Spin Dryers Vegetable Dryer, 5kg - Automatic cycle The company reserves the right to make modifications to the products without prior notice. All information correct at time of printing.

Drain

Electrical inlet (power)