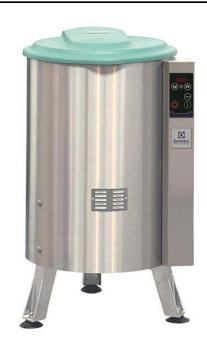

## Spin Dryers Vegetable Dryer, 5kg - Automatic cycle

| ITEM #  |  |  |
|---------|--|--|
| MODEL # |  |  |
| NAME #  |  |  |
| SIS #   |  |  |
|         |  |  |
| AIA #   |  |  |

601837 (EL40F)

Vegetable Dryer, 5 Kg. -Automatic cycle -230-400V/1/50-60

### Item No.

Body in stainless steel and basket in high quality resin. Fully opening plastic lid, equipped with a micro switch to stop the machine if lid is opened. Two cycles: "automatic" which alternates rotation with several sudden stops (for all vegetables); "manual" thanks to the adjustable timer up to 59 minutes (for delicate vegetables). Flat and waterproof touch button control panel. Rotation speed: 450 rpm. Residual water is eliminated through an outlet pipe. IP55 and IP34 protection. Supplied with 32 litre basket. Load capacity: 5 kg- 9 lettuce heads.

### Construction

- Stainless steel body.
- Resin basket, 32 liters in capacity.
- Basket rotates at approximately 450 rpm.