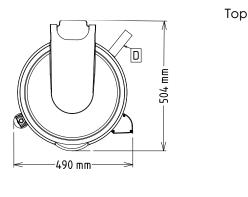

9 units of lettuce

Load per cycle - heavy

vegetables:

460 mm External dimensions, Width: 540 mm External dimensions, Depth: 800 mm External dimensions, Height: Shipping weight: 47 kg

Spin Dryers Vegetable Dryer, 5kg - Automatic cycle The company reserves the right to make modifications to the products without prior notice. All information correct at time of printing.

Drain

Electrical inlet (power)